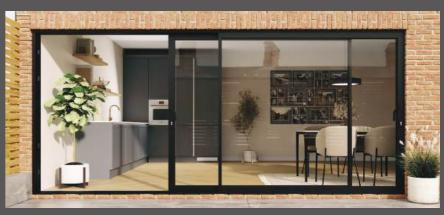

#### **Sliding Patio Doors**

Sliding patio doors flood your living space with natural light and offer uninterrupted garden views available in UPVC or crafted from the best quality aluminium, both feature superior hardware and advanced engineering to make them easy to operate.

Available in the popular colours of grey, black and white, our inline sliding doors feature slim sight lines and ultra-smooth sliding rails, while our stunning lift and slide doors are bold, beautiful and extremely energy efficient.