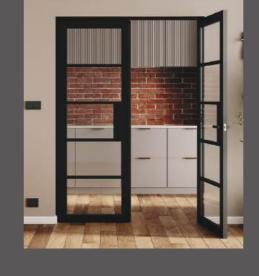

#### Internal Bifold Doors & Room Dividers

A brilliant way to gain more natural light, space and flexibility. Whether you choose bifolds, French doors or sliding doors, our internal doors and room dividers change your home from open plan to cosy intimate space in no time.

All use premium hardware, hinges and roller systems with our aluminium ranges featuring large expanses of glass and super thin frames for maximum light, while our wooden internal bifolds and French doors have a contemporary design ideal for an industrial look