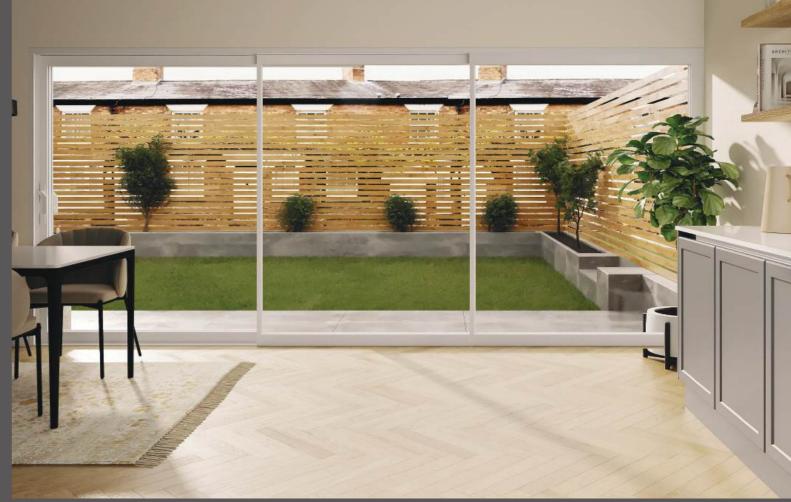

#### **Sliding Patio Doors**

Sliding patio doors flood your living space with natural light and offer uninterrupted garden views available in UPVC or crafted from the best quality aluminium, both feature superior hardware and advanced engineering to make them easy to operate.

Available in the popular colours of grey, black and white, our inline sliding doors feature slim sight lines and ultra-smooth sliding rails, while our stunning lift and slide doors are bold, beautiful and extremely energy efficient.