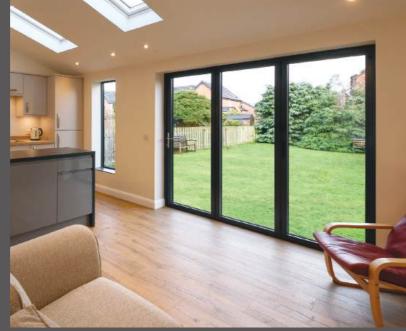

#### **External Bifold Doors**

Add light and space to any room with our fabulous range of external bifold doors, available in a range of materials and finishes to suit any project.

Our aluminium bifolds are fully customisable to suit any application and come in two styles: the first with slim sight lines and one-piece threshold for a seamless in-to-out transition, the second with a stylish, industrial look.

For a gorgeous natural look, our oak bifold doors feature an engineered hardwood core with American white oak veneer, beautifully crafted yet elegantly slim. Alternatively, our best-selling engineered hardwood timber bifolds come in classic white or on-trend anthracite grey finish.