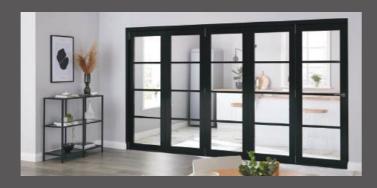

#### **External Bifold Doors**

Add light and space to any room with our fabulous range of external bifold doors, available in a range of materials and finishes to suit any project.

Our aluminium bifolds are fully customisable to suit any application and come in two styles: the first with slim sight lines and one-piece threshold for a seamless in-to-out transition, the second with a stylish, industrial look.

For a gorgeous natural look, our oak bifold doors feature an engineered hardwood core with American white oak veneer, beautifully crafted yet elegantly slim. Alternatively, our best-selling engineered hardwood timber bifolds come in classic white or on-trend anthracite grey finish.