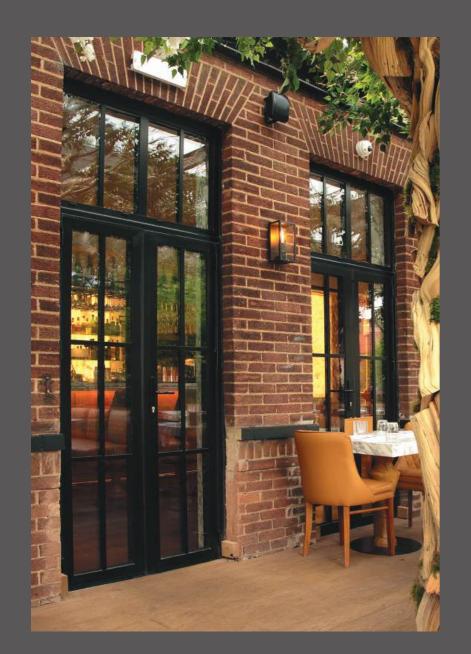

#### **External French Doors**

Our French doors are available in engineered timber, real oak veneer, aluminium and UPVC finishes to add the ideal finishing touch to any project.