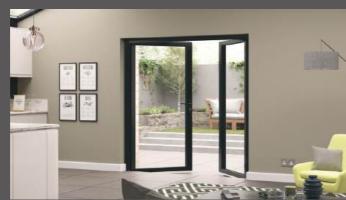

#### **External Bifold Doors**

Add light and space to any room with our fabulous range of external bifold doors, available in a range of materials and finishes to suit any project.

Our aluminium bifolds are fully customisable to suit any application and come in two styles: the first with slim sight lines and one-piece threshold for a seamless in-to-out transition, the second with a stylish, industrial look.

For a gorgeous natural look, our oak bifold doors feature an engineered hardwood core with American white oak veneer, beautifully crafted yet elegantly slim. Alternatively, our best-selling engineered hardwood timber bifolds come in classic white or on-trend anthracite grey finish.