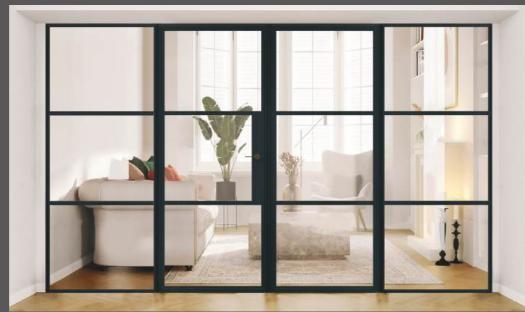

#### Internal Bifold Doors & Room Dividers

A brilliant way to gain more natural light, space and flexibility. Whether you choose bifolds, French doors or sliding doors, our internal doors and room dividers change your home from open plan to cosy intimate space in no time.

All use premium hardware, hinges and roller systems with our aluminium ranges featuring large expanses of glass and super thin frames for maximum light, while our wooden internal bifolds and French doors have a contemporary design ideal for an industrial look