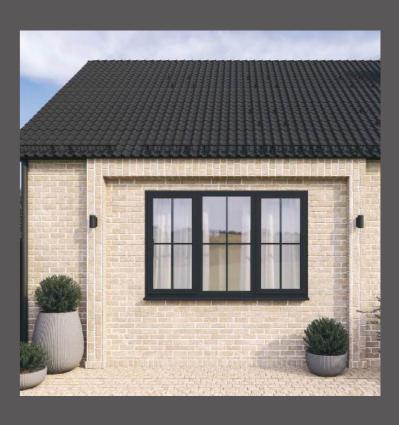

#### Windows

Beautifully crafted to add a superior style to your home, all of our windows are available in UPVC or aluminium, with casement, flush casement and tilt turn options available.

All are extremely thermally efficient and can be double, triple or security glazed. Our windows feature the highest quality profiles, slim sight lines and excellent security.