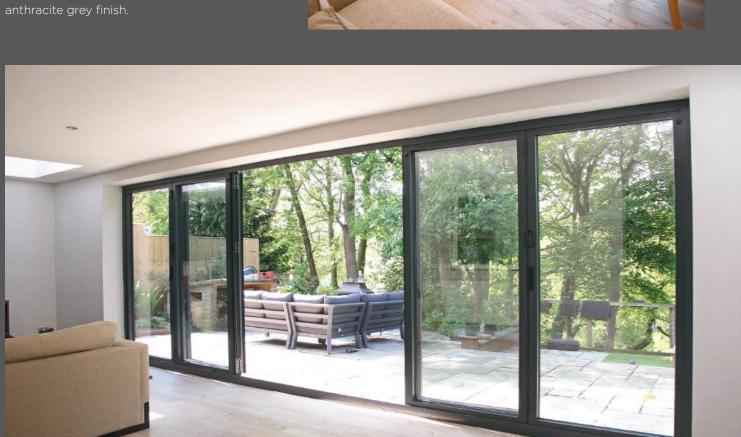

For a gorgeous natural look, our oak bifold doors feature an engineered hardwood core with American white oak veneer, beautifully crafted yet elegantly slim. Alternatively, our best-selling engineered hardwood timber bifolds come in classic white or on-trend anthracite grey finish.