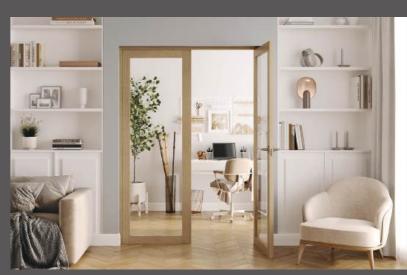

#### **External French Doors**

Our French doors are available in engineered timber, real oak veneer, aluminium and UPVC finishes to add the ideal finishing touch to any project.

#### Internal Bifold Doors & Room Dividers

A brilliant way to gain more natural light, space and flexibility. Whether you choose bifolds, French doors or sliding doors, our internal doors and room dividers change your home from open plan to cosy intimate space in no time.