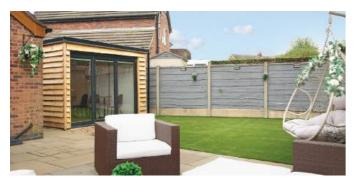

#### **External Bifold Doors**

Add light and space to any room with our fabulous range of external bifold doors, available in a range of materials and finishes to suit any project.

Our aluminium bifolds are fully customisable to suit any application and come in two styles: the first with slim sight lines and one-piece threshold for a seamless in-to-out transition, the second with a stylish, industrial look.

For a gorgeous natural look, our oak bifold doors feature an engineered hardwood core with American white oak veneer, beautifully crafted yet elegantly slim. Alternatively, our best-selling engineered hardwood timber bifolds come in classic white or on-trend anthracite grey finish.