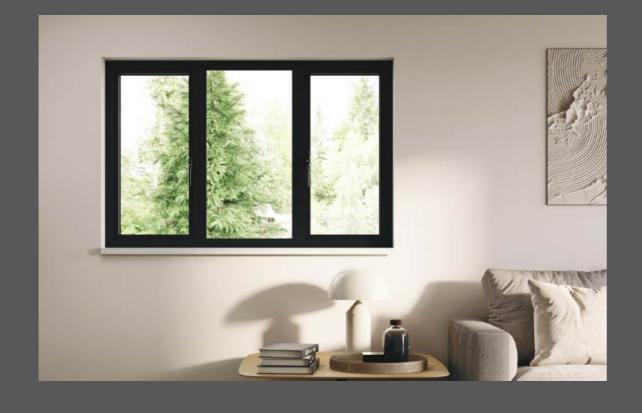

#### Windows

Beautifully crafted to add a superior style to your home, all of our windows are available in UPVC or aluminium, with casement, flush casement and tilt turn options available.

All are extremely thermally efficient and can be double, triple or security glazed. Our windows feature the highest quality profiles, slim sight lines and excellent security.