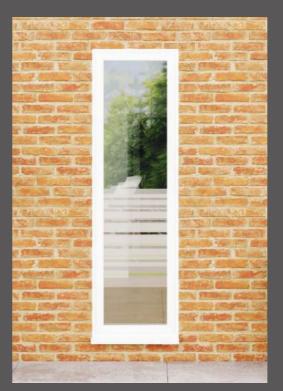

#### Windows

Beautifully crafted to add a superior style to your home, all of our windows are available in UPVC or aluminium, with casement, flush casement and tilt turn options available.

All are extremely thermally efficient and can be double, triple or security glazed. Our windows feature the highest quality profiles, slim sight lines and excellent security.