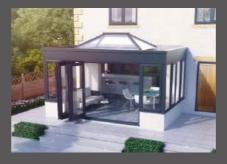

#### **Roof Glazing**

Adding a real wow factor to any extension, our stunning contemporary aluminium roof lights and lanterns have a thermally efficient core.

Available in a choice of five powder coated finishes and with three different glass options, our range covers both traditional and contemporary styles.