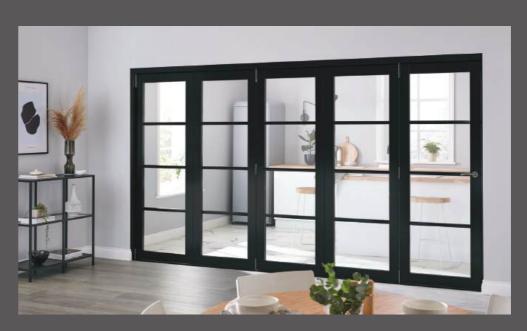

#### **External Bifold Doors**

Add light and space to any room with our fabulous range of external bifold doors, available in a range of materials and finishes to suit any project.

Our aluminium bifolds are fully customisable to suit any application and come in two styles: the first with slim sight lines and one-piece threshold for a seamless in-to-out transition, the second with a stylish, industrial look.

For a gorgeous natural look, our oak bifold doors feature an engineered hardwood core with American white oak veneer, beautifully crafted yet elegantly slim. Alternatively, our best-selling engineered hardwood timber bifolds come in classic white or on-trend anthracite grey finish.