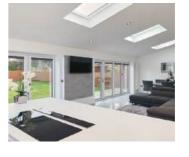

#### **External Bifold Doors**

Add light and space to any room with our fabulous range of external bifold doors, available in a range of materials and finishes to suit any project.

Our aluminium bifolds are fully customisable to suit any application and come in two styles: the first with slim sight lines and one-piece threshold for a seamless in-to-out transition, the second with a stylish, industrial look.

For a gorgeous natural look, our oak bifold doors feature an engineered hardwood core with American white oak veneer, beautifully crafted yet elegantly slim. Alternatively, our best-selling engineered hardwood timber bifolds come in classic white or on-trend anthracite grey finish.