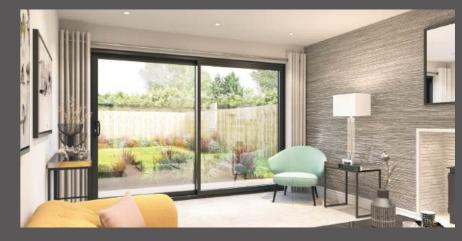

#### **Sliding Patio Doors**

Sliding patio doors flood your living space with natural light and offer uninterrupted garden views available in UPVC or crafted from the best quality aluminium, both feature superior hardware and advanced engineering to make them easy to operate.

Available in the popular colours of grey, black and white, our inline sliding doors feature slim sight lines and ultra-smooth sliding rails, while our stunning lift and slide doors are bold, beautiful and extremely energy efficient.