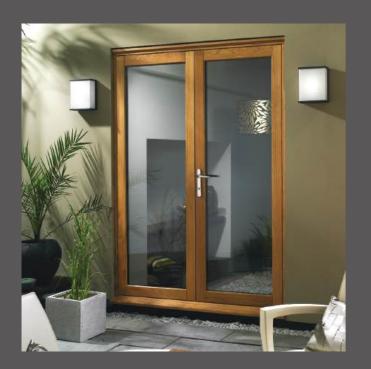

#### **External French Doors**

Our French doors are available in engineered timber, real oak veneer, aluminium and UPVC finishes to add the ideal finishing touch to any project.