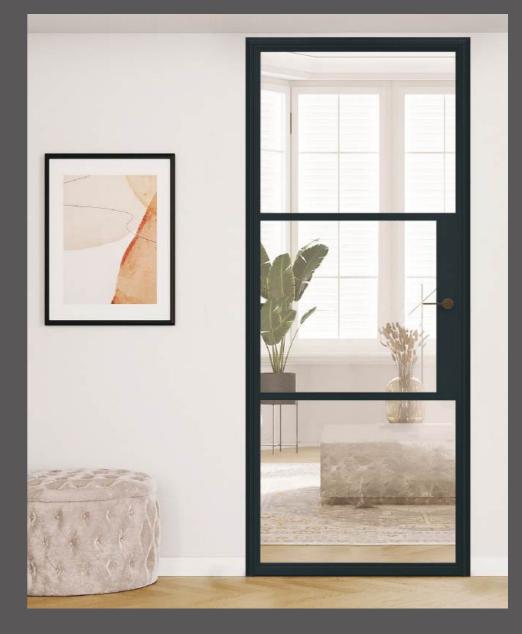

#### **External French Doors**

Our French doors are available in engineered timber, real oak veneer, aluminium and UPVC finishes to add the ideal finishing touch to any project.