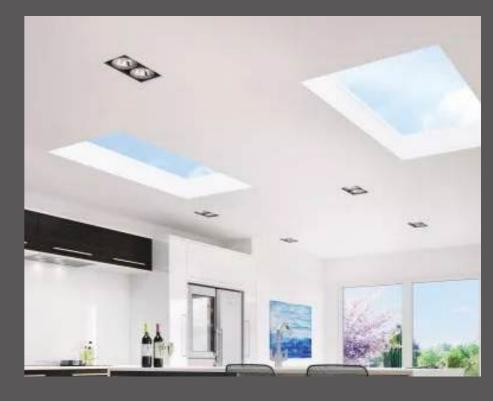

#### **Roof Glazing**

Adding a real wow factor to any extension, our stunning contemporary aluminium roof lights and lanterns have a thermally efficient core.

Available in a choice of five powder coated finishes and with three different glass options, our range covers both traditional and contemporary styles.